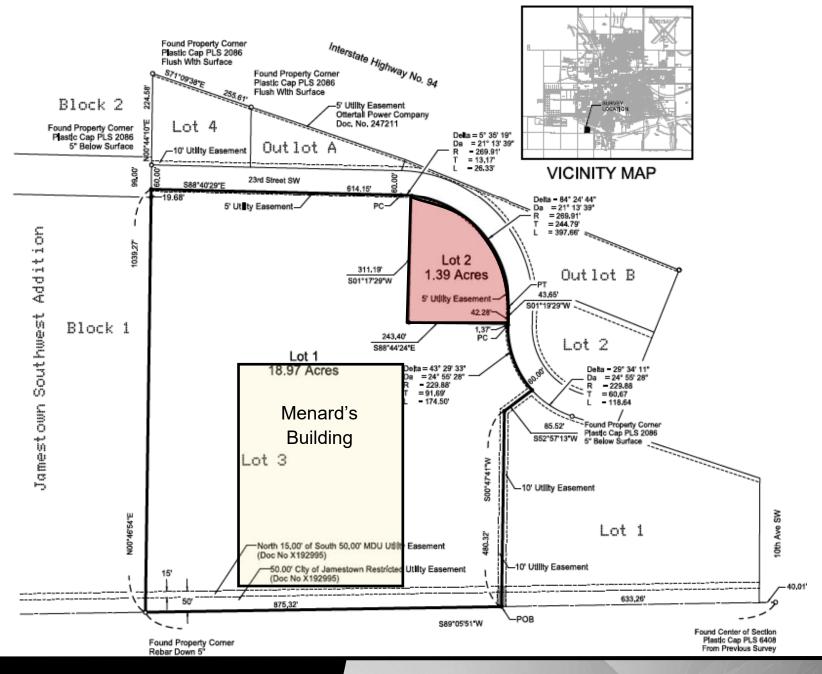

Kyle Holwagner, CCIM, SIOR 701.400.5373 Kyle@DanielCompanies.com Kristyn Steckler, Senior Client Coordinator 701.527.0138 Kristyn@DanielCompanies.com

| Executive Summary for Sale |                                                                                        |
|----------------------------|----------------------------------------------------------------------------------------|
| Parcel ID:                 | 74-4433000                                                                             |
| Address:                   | 1209 23rd St SW - Jamestown, ND                                                        |
| Asking Price:              | \$9.75 psf / \$820,579.50                                                              |
| Legal Description:         | Lot 2, In Menards Second Addition, City of Jamestown, Stutsman<br>County, North Dakota |
| Lot Size:                  | 1.39 acres / 84,162 sf                                                                 |
| Zoning:                    | C2 Zoning                                                                              |
| Taxes 2018:                | TBD                                                                                    |
| Specials:                  |                                                                                        |
| Balance -                  | TBD                                                                                    |
| Installment -              | TBD                                                                                    |
| Utilities:                 | To lot line                                                                            |

- \$820,579.50
- Menards Location Outparcel
- Current ECR (Easements Covenant Restriction)
- Storm water study completed.
- Preliminary approved 8,000 sf building approved or site design.
- Located between Buffalo Mall and Jamestown Hospital on new 23rd Street, on Menards out parcel.
- Menards must approve usage.
- Interstate 94 visibility
- High growth area