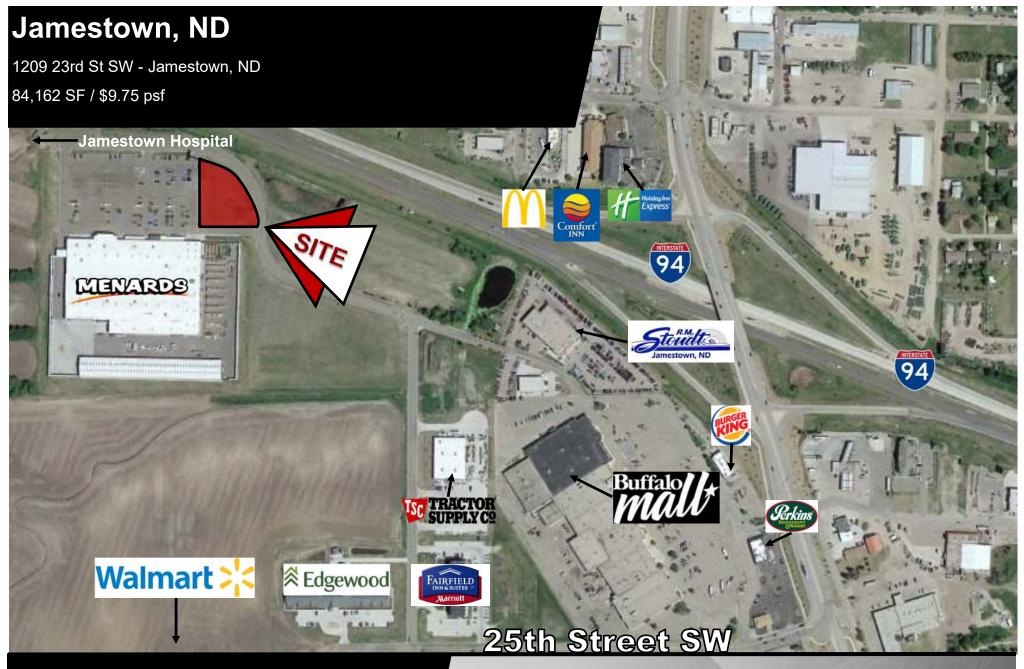

## **Area Retailers**

Walmart

- RM Stoudt Ford
- Buffalo Mall

Applebee's Perkins

**Dollar Tree** 

**TSC** 

- **Burger King**
- Home of Economy
- Dacotah Bank

Asking Price: \$9.75 psf

- \$820,579.50
- Menards Location Outparcel
- Current ECR (Easements Covenant Restriction)
- Storm water study completed.
- Preliminary approved 8,000 sf building approved or site design.
- Located between Buffalo Mall and Jamestown Hospital on new 23rd Street, on Menards out parcel.
- Menards must approve usage.
- Interstate 94 visibility
- High growth area