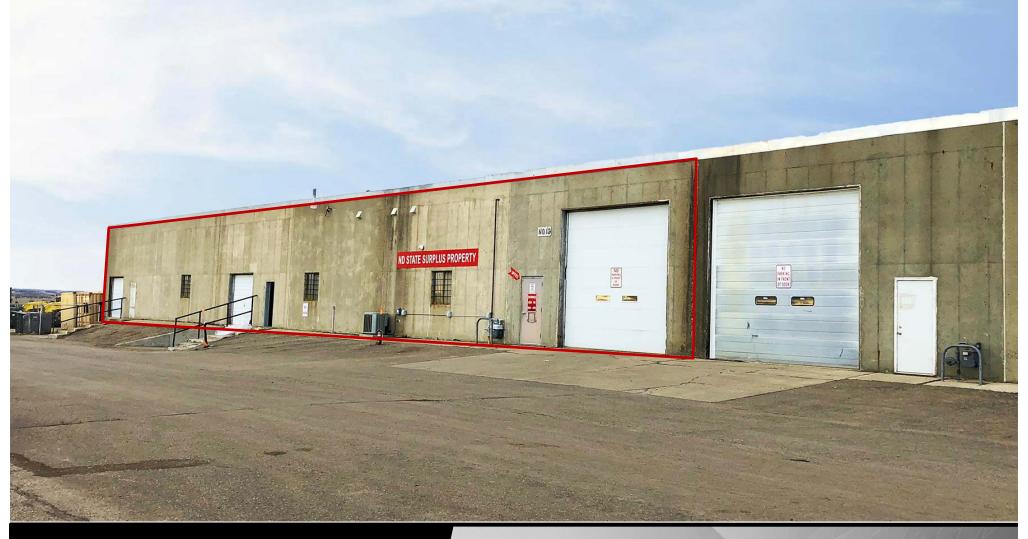

## Investment Industrial Warehouse / Shop

1278 Hemlock Street—Bismarck, ND \$1,200,000

Kyle Holwagner, CCIM, SIOR 701.400.5373
Kyle@DanielCompanies.com

Kristyn Steckler, Senior Client Coordinator 701.527.0138 Kristyn@DanielCompanies.com

## Price: \$1,200,000

- CAP Rate: 7.0% 10 Y. ND State Lease

- Building Size: 18,000 sf Office: 760 sf Warehouse - 17,240 sf

- Lot Size: 61,042 sf

- 18' Ceiling Height

- 14' x 14' Overhead Door

- 8' x 9' Dock Door

- Office w/ Restroom
- Floor Drain
- Well, Septic Tank
- Built in 1979
- Zoned MA Light Industrial
- Taxes 2018: \$3,530.76 (2018)
- No Specials (2018)

Broker does not guarantee the information describing this property. Interested parties are advised to independently verify the information through personal inspectors or with appropriate professionals.