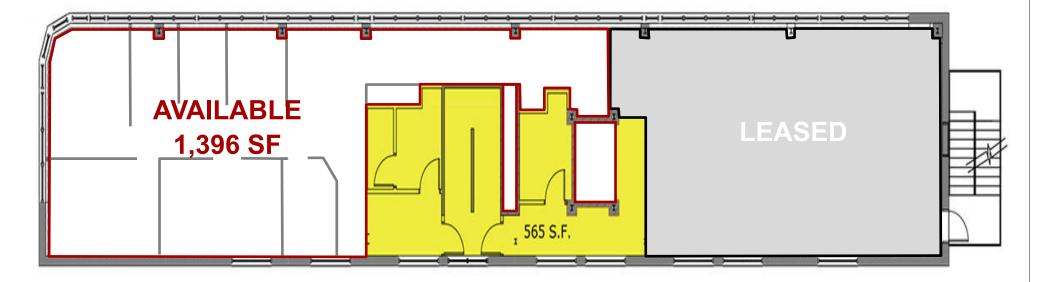

Kyle Holwagner, CCIM, SIOR 701.400.5373 Kyle@DanielCompanies.com Kristyn Steckler, Senior Client Coordinator 701.527.0138 Kristyn@DanielCompanies.com

- Lease Price \$17.15 SF + \$1.50 CAM - w/ furniture \$15.50 SF + \$1.50 CAM - w/o furniture
- CAM includes heating / cooling
- Lease Space: 1,396 sf
- \$1.65 psf cap on utilities
- Fully remodeled and elevator
- Core Downtown Location
- Near 3 city parking ramps (No onsite parking)
- CAM can be adjusted annually
- Large north facing window

Kyle Holwagner, CCIM, SIOR 701.400.5373 Kyle@DanielCompanies.com Kristyn Steckler, Senior Client Coordinator 701.527.0138 Kristyn@DanielCompanies.com

**3RD FLOOR** 

Kyle Holwagner, CCIM, SIOR 701.400.5373 Kyle@DanielCompanies.com Kristyn Steckler, Senior Client Coordinator 701.527.0138 Kristyn@DanielCompanies.com