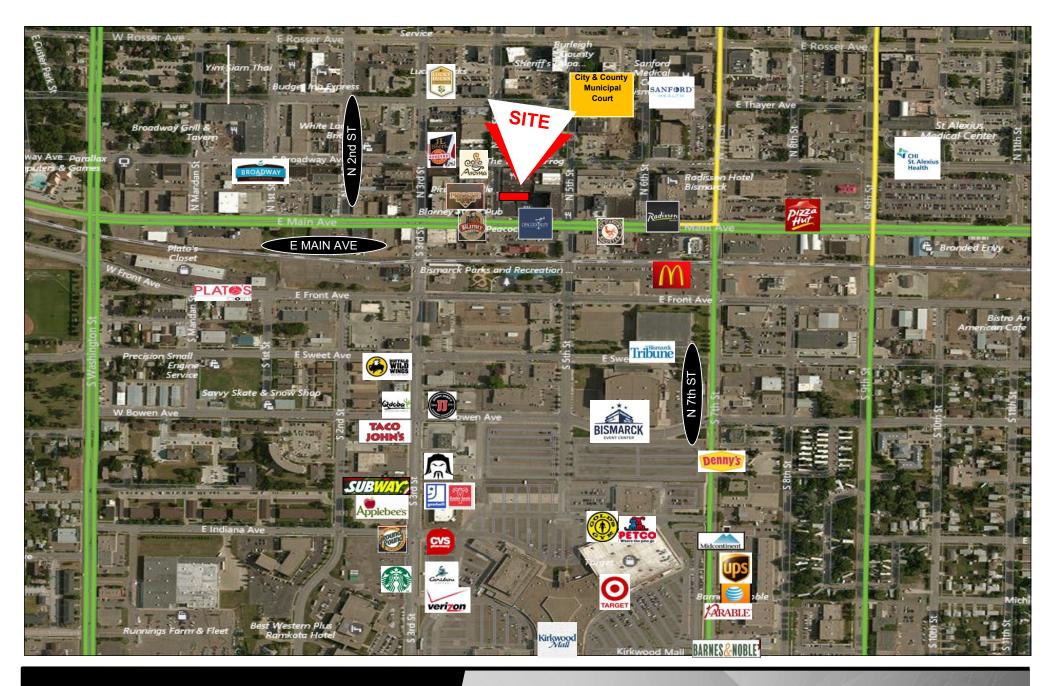

#### Located Downtown Bismarck near:

- Federal Building
- City / County Building
- Burleigh County Courthouse
- US Post Office
- Banks
- Professional Buildings
- Restaurants
- Bismarck Civic & Convention Center
- Kirkwood Regional Mall
- Wells Fargo Building
- Sanford Health
- Pirogue Grille
- Toasted Frog
- Kittsona
- Bridal-N-More
- Sweet Treats Cupcake Bar
- Eco Chick Boutique
- Blarney Stone Pub
- Peacock Alley
- Amish Country Furnishings
- Lillian's
- Fiancee
- Woodmansee's Office Supplies

# Walk Score

**401 E. Broadway Ave** has a Walk Score of 87 out of 100. Very Walkable – Most errands can be accomplished on foot.

Broker does not guarantee the information describing this property. Interested parties are advised to independently verify the information through personal inspectors or with appropriate professionals.