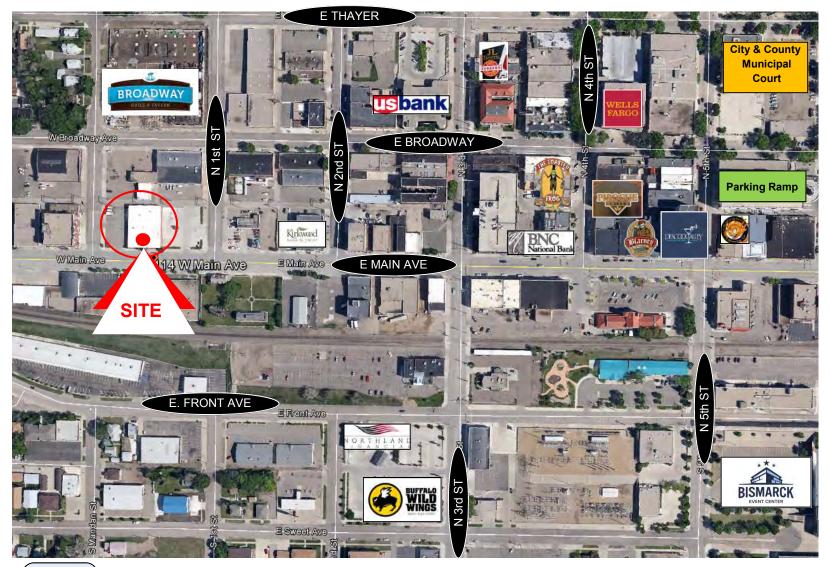

Kyle Holwagner, CCIM, SIOR 701.400.5373 Kyle@DanielCompanies.com Kristyn Steckler, Market Coordinator 701.527.0138 Kristyn@DanielCompanies.com

DanielCompanies.com

**114 East Main Avenue has a Walk Score of 89 out of 100** - Very Walkable so most errands can be accomplished on foot.

Traffic Count: 7,605 - 10,085 Daily

Kyle Holwagner, CCIM, SIOR701.400.5373Kyle@DanielCompanies.com

Kristyn Steckler, Market Coordinator 701.527.0138 Kristyn@DanielCompanies.com

DanielCompanies.com

Serving commercial real estate clients with unmatched market knowledge, experience, and a well-deserved reputation for integrity. They know the Bismarck-Mandan commercial real estate market better than anyone. This powerful team delivers powerful results.