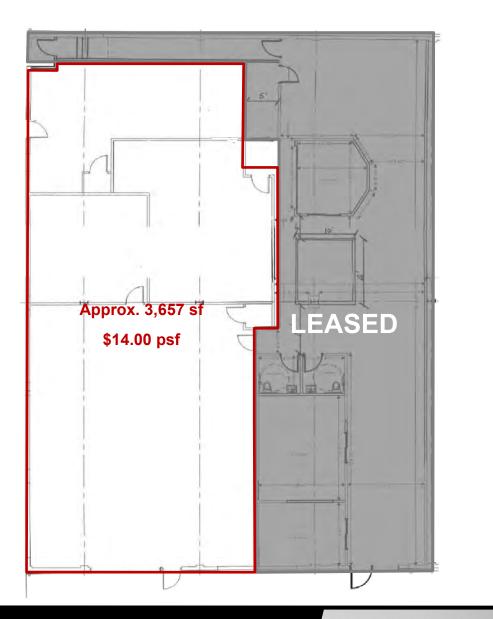

DanielCompanies.com

- Lease Price \$14.00 psf NNN
- Lease Space: Approx. 3,657 sf
- 14' Sidewalls
- 12' x 10' Overhead Door
- Portion of Pylon Sign Available
- Approx. 10 off Street Parking Spaces
- Zoned DC Core Zoning District
- Proposed External Improvements
- Tenants responsibility including Net Cost Estimates
  - Separate Utilities
  - Janitorial
  - Rubbish Removal
  - Snow Removal Prorated
  - Repairs & Maintenance Prorated
  - Insurance Prorated
  - Pro-Rated Taxes (\$8,673)
  - Special Assessments (Installments: \$717) (Balance: \$1,092)