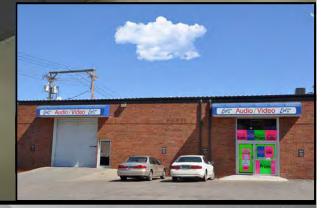

## Downtown Retail / Mixed Use Center

114 W Main

Bismarck, ND

Kyle Holwagner, CCIM, SIOR 701.400.5373 Kyle@DanielCompanies.com Kristyn Steckler, Market Coordinator 701.527.0138 Kristyn@DanielCompanies.com

DanielCompanies.com

- Lease Price \$14.00 psf NNN
- Lease Space: Approx. 3,657 sf
- 14' Sidewalls
- 12' x 10' Overhead Door
- Portion of Pylon Sign Available
- Approx. 10 off Street Parking Spaces
- Zoned DC Core Zoning District
- Proposed External Improvements
- Tenants responsibility including Net Cost Estimates
  - Separate Utilities
  - Janitorial
  - Rubbish Removal
  - Snow Removal Prorated
  - Repairs & Maintenance Prorated
  - Insurance Prorated
  - Pro-Rated Taxes (\$8,673)
  - Special Assessments (Installments: \$717) (Balance: \$1,092)